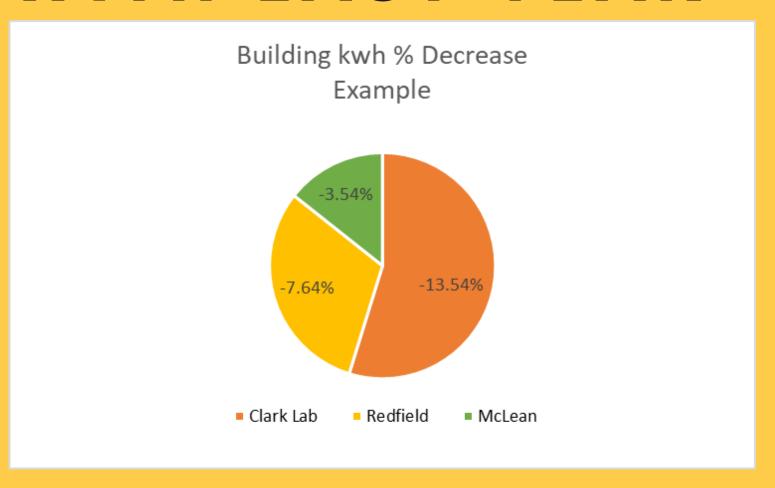

## COMPETE IN THE WHOI BUILDING ELECTRICITY REDUCTION CHALLENGE!

GO HEAD TO HEAD WITH OTHER BUILDINGS AT WHOI TO SEE WHO CAN DECREASE THEIR ELECTRIC USE THE MOST COMPARED WITH LAST YEAR

For the months of January, February, and March 2023 we will calculate the decrease in electric use for each building from the same month the year before. The building with the biggest percentage decrease each month wins a free coffee for all occupants.