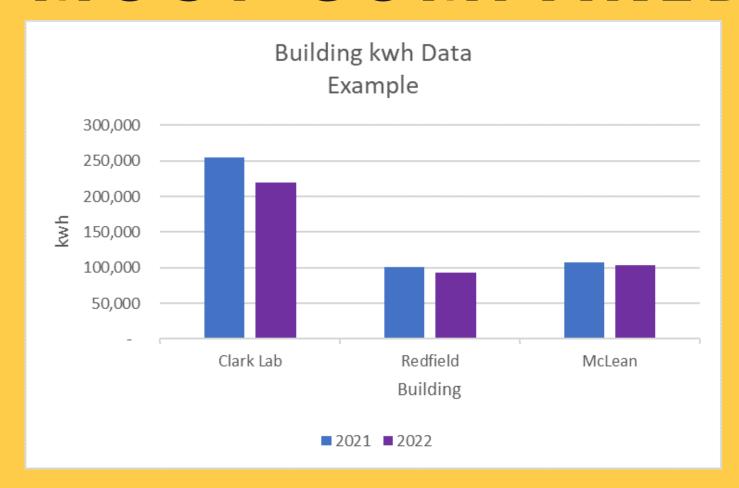

## COMPETE IN THE WHOI BUILDING ELECTRICITY REDUCTION CHALLENGE!

GO HEAD TO HEAD WITH OTHER BUILDINGS AT WHOI TO SEE WHO CAN DECREASE THEIR ELECTRIC USE THE MOST COMPARED WITH LAST YEAR

For the months of January, February, and March 2023 we will calculate the decrease in electric use for each building from the same month the year before. The building with the biggest percentage decrease each month wins a free coffee for all occupants.