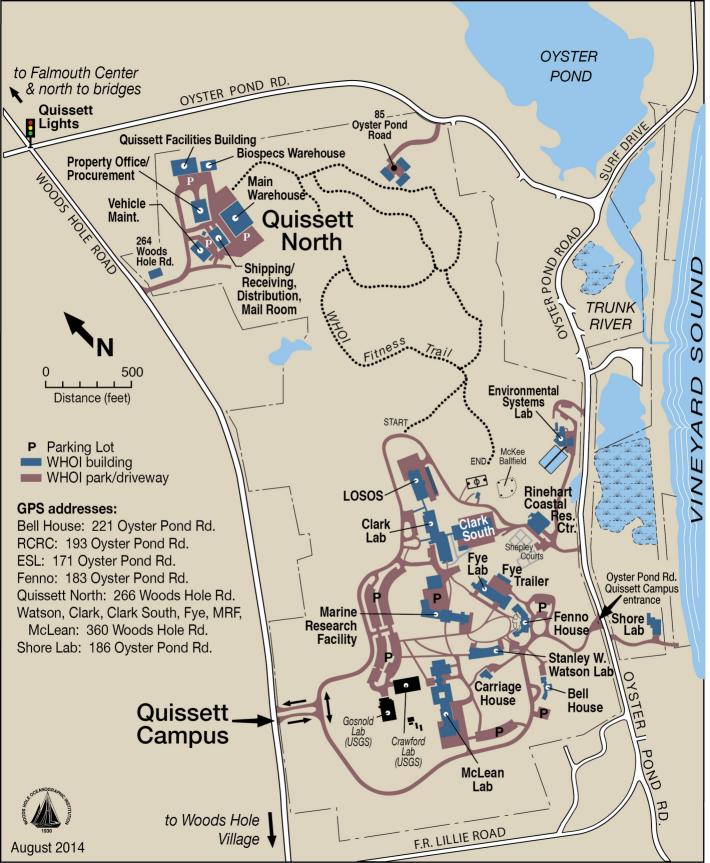

# WHOI PASSENGER SHUTTLE SCHEDULE

runs Monday-Friday (except holidays)

Dyers is parking lot next to Coffee Obsession (across street from Redfield)

| VILLAGE     | QUISSETT    | QUISSETT        | QUISSETT | QUISSETT NORTH |
|-------------|-------------|-----------------|----------|----------------|
| LEAVE DYERS | OYSTER POND | CRAWFORD (USGS) | CLARK    | WHOI Stockroom |
| 7:45 AM     | *           | 7:50            | 7:55     | *              |
| 8:00        | *           | 8:05            | 8:10     | *              |
| 8:20        | 8:25        | 8:27            | 8:30     | *              |
| 8:40        | 8:45        | 8:47            | 8:50     | *              |
| 9:00        | *           | 9:05            | 9:10     | *              |
| 9:20        | *           | 9:25