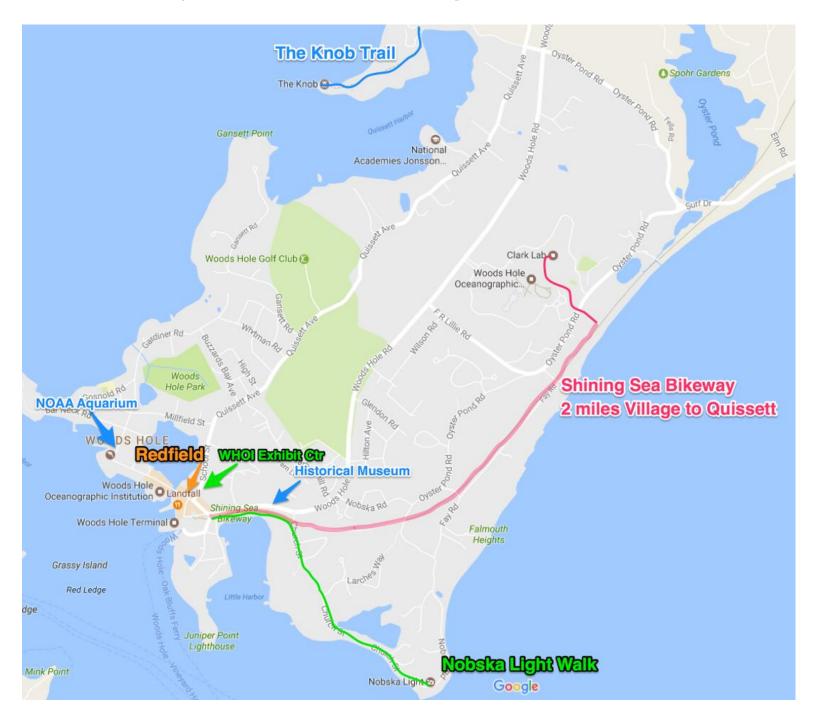

## Stretch your legs

- Take a short hike to the Knob <u>PDF Brochure with Map</u> open 8am-sunset **Blue line** on map below
- Walk/jog the <u>Shining Sea Bikeway</u>, the section between the Village and Quissett campus is ~2 miles (total path is 10.7 miles) <u>Pink line on map below</u>
- Quissett Campus Fitness Trail (1.5 miles through woods with exercise stations)
- Walk to Nobska Light and a small beach (~1 mile from the village: via Woods Hole Road or the Bikeway, take a right on Church Street) **Green line on map below**
- Stroll through six acre <u>Spohr Gardens</u>, by Oyster Pond just off the Bikeway, open 8am to 8pm

# **Indoor sights:**

- WHOI Exhibit Center & Gift Shop Open Monday-Saturday 10am to 4:30pm at 15 School Street Workshop attendees will receive a 10% discount at the gift shop Green label on map below
- Woods Hole Historical Museum open Tuesday through Saturday, 10am to 4pm, at 579 Woods Hole Road, Free Admission Blue label on map below

Woods Hole Science Aquarium Open Tuesday-Saturday 11-4 (seal feedings at 11 and 4) at 166 Water Street Blue label on map below