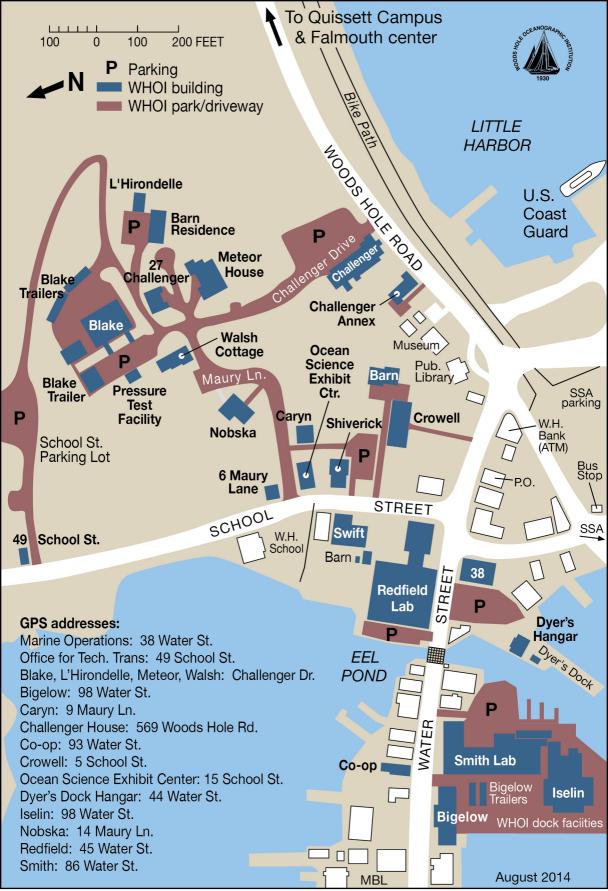

#### **Local Places**

#### Cafes near Redfield

Coffee Obsession (diectly across the street)
Pie in the Sky (across street ½ block to the left)