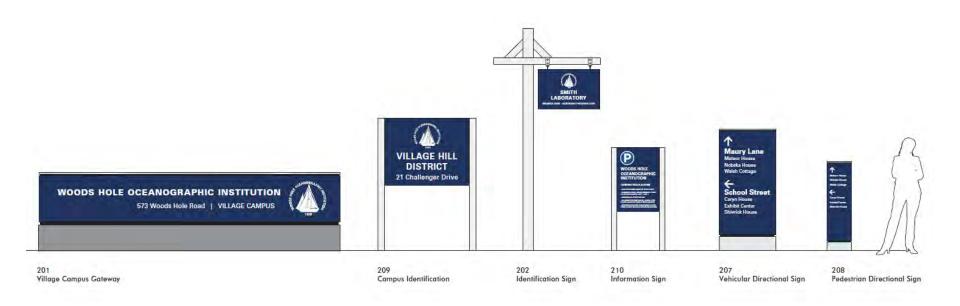

ter access to parking, and reduce WHOI traffic on Water St.
- Add parking in the Village to reduce the need for parking on the Main Dock (318 total)
- 3. Improve signage on the Village Campus to support improved wayfinding, safety, and traffic patterns



### What we heard at Community Meeting



- Preservation of open space
- Legacy of shared use
- Significant open space in Woods Hole
- Opportunities to improve pedestrian systems
- Limit impact of lighting systems
- Remove campus drive element
- Leverage other modes of transportation

## Proposed Plan



# Proposed Plan (enlarged)



## Proposed Plan- Overlay existing



## Proposed Plan- Overlay existing (enlarged)



## Sustainable Strategies



# **Existing Conditions- School St.**



# Proposed- School St.



## **Proposed Signage**



## **Proposed Landscapes**