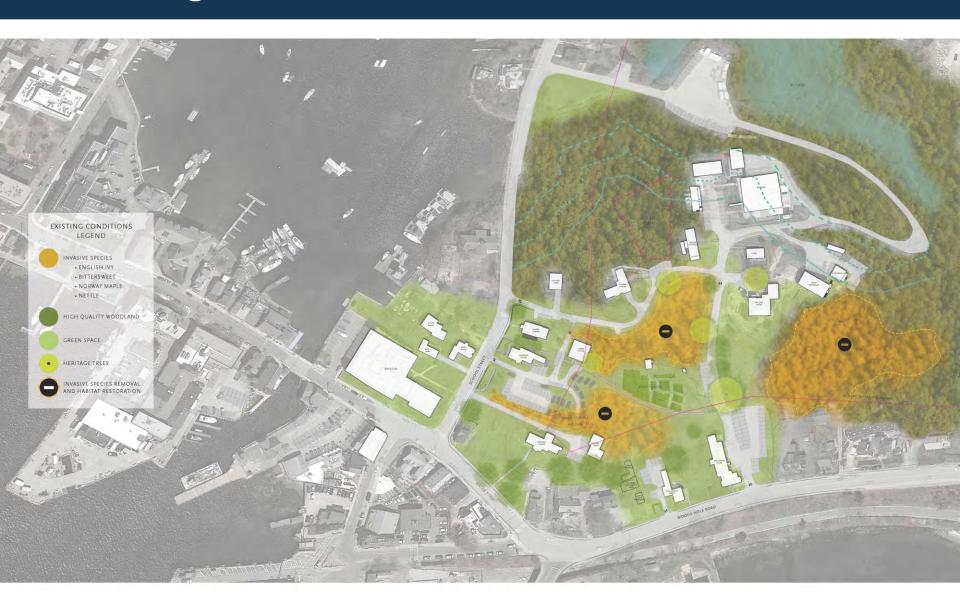

hat we need and will need to move WHOI into the future.

1 Waterfront

Quissett Campus

3 Village Campus

#### 1. Waterfront



"The ocean is at the center of what we do and where we are..."

#### **OBJECTIVES**

- 1. Enable replacement of the Main Dock to continue to support ships and research initiatives
- 2. Relocate Mooring +
  Rigging and Machine
  Shop from Main Dock
- 3. Relocate parking

### 2. Quissett Campus



#### **OBJECTIVES**

- Relocate Mooring +
   Rigging and Machine
   Shop from Main Dock
- 2. Evaluate 50-75 year land-use strategies for the Quissett Campus

Woods Hole Oceanographic Institution

# 3. Village Campus



## **Existing Parking & Transportation**



# **Existing Conditions: Parking**











Woods Hole Oceanographic Institution

## **Existing Conditions**



## **Existing Conditions: Landscapes**











Woods Hole Oceanographic Institution

#### Proposal to Community- Feb 27, 2018



**Initial Proposed Plan** 

#### **OBJECTIVES**

- Improve safety, improve circulation, create better access to parking, and reduce WHOI traffic on Water St.
- Add parking in the Village to reduce the need for parking on the Main Dock (318 total)
- 3. Improve signage on the Village Campus to support improved wayfinding, safety, and traffic patterns



### What we heard at Community Meeting



- Preservation of open space
- Legacy of shared use
- Significant open space in Woods Hole
- Opportunities to improve pedestrian systems
- Limit impact of lighting systems
- Remove campus drive element
- Leverage other modes of transportation

## Proposed Plan



# Prop