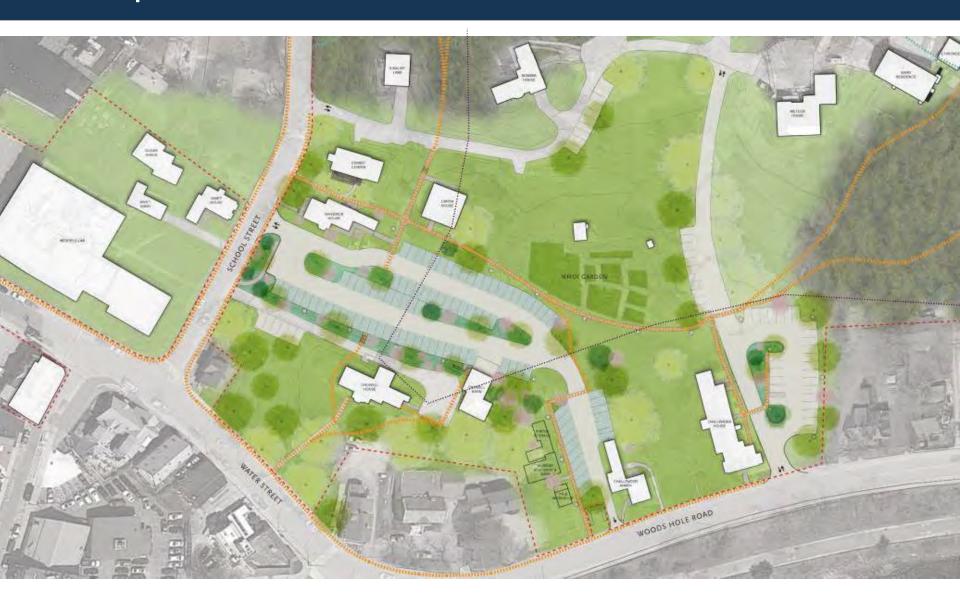

# Proposed Plan (enlarged)

## Proposed Plan

#### **OBJECTIVES**

- Improve safety, improve circulation, create better access to parking, and reduce WHOI traffic on Water St.
- Add parking in the Village to reduce the need for parking on the Main Dock (318 total)
- 3. Improve signage on the Village Campus to support improved wayfinding, safety, and traffic patterns