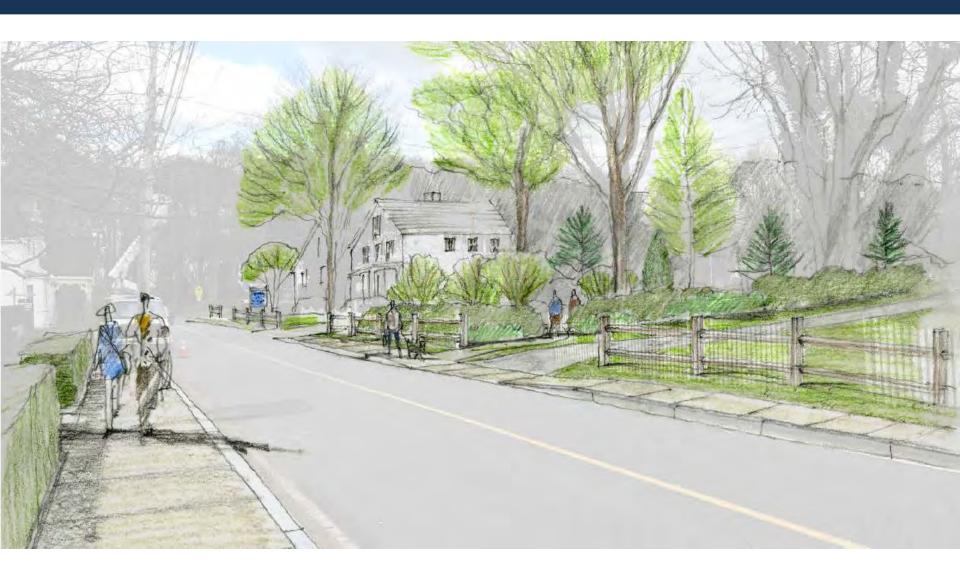

ove circulation, create better access to parking, and reduce WHOI traffic on Water St.
- Add parking in the Village to reduce the need for parking on the Main Dock (318 total)
- 3. Improve signage on the Village Campus to support improved wayfinding, safety, and traffic patterns



### What we heard at Community Meeting



- Preservation of open space
- Legacy of shared use
- Significant open space in Woods Hole
- Opportunities to improve pedestrian systems
- Limit impact of lighting systems
- Remove campus drive element
- Leverage other modes of transportation

## Proposed Plan



# Proposed Plan (enlarged)



## Proposed Plan- Overlay existing



## Proposed Plan- Overlay existing (enlarged)



## Sustainable Strategies



# **Existing Conditions- School St.**



# Proposed- School St.



## **Proposed Signage**



## **Proposed Landscapes**