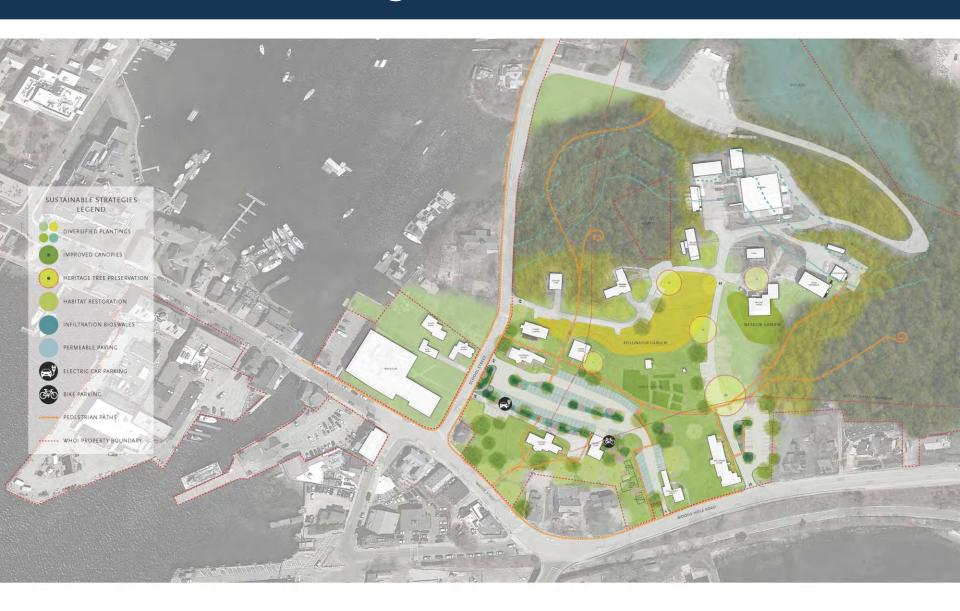

itial Proposed Plan** 

#### **OBJECTIVES**

- Improve safety, improve circulation, create better access to parking, and reduce WHOI traffic on Water St.
- Add parking in the Village to reduce the need for parking on the Main Dock (318 total)
- 3. Improve signage on the Village Campus to support improved wayfinding, safety, and traffic patterns



### What we heard at Community Meeting



- Preservation of open space
- Legacy of shared use
- Significant open space in Woods Hole
- Opportunities to improve pedestrian systems
- Limit impact of lighting systems
- Remove campus drive element
- Leverage other modes of transportation

## Proposed Plan



# Proposed Plan (enlarged)



## Proposed Plan- Overlay existing



## Proposed Plan- Overlay existing (enlarged)



## Sustainable Strategies



# **Existing Conditions- School St.**



# Proposed- School St.



## **Proposed Signage**



## **Proposed Landscapes**