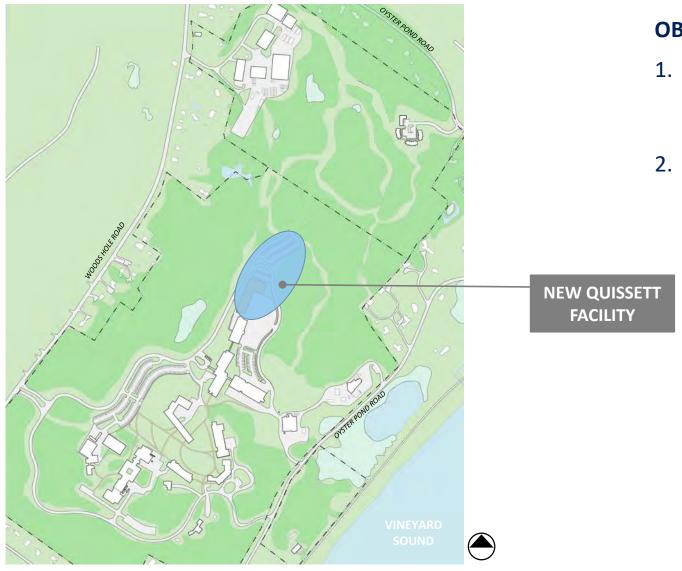

#### **WHOI** Facilities

QUISSETT NORTH

### 2. Quissett Campus

#### **OBJECTIVES**

- Relocate Mooring +
   Rigging and Machine
   Shop from Main Dock
- 2. Evaluate 50-75 year land-use strategies for the Quissett Campus

Woods Hole Oceanographic Institution