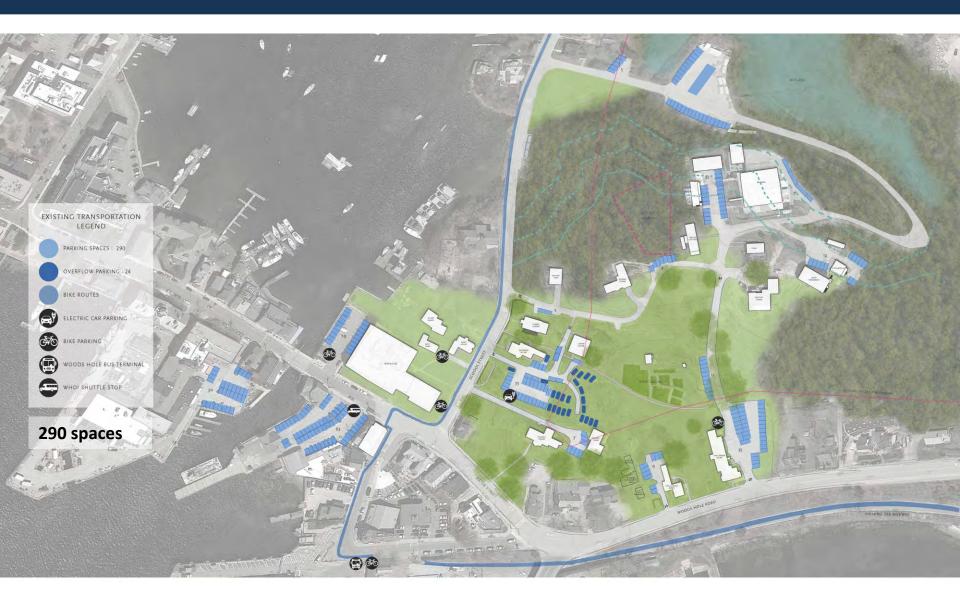

## **Existing Parking & Transportation**

# **Existing Conditions: Parking**

Woods Hole Oceanographic Institution