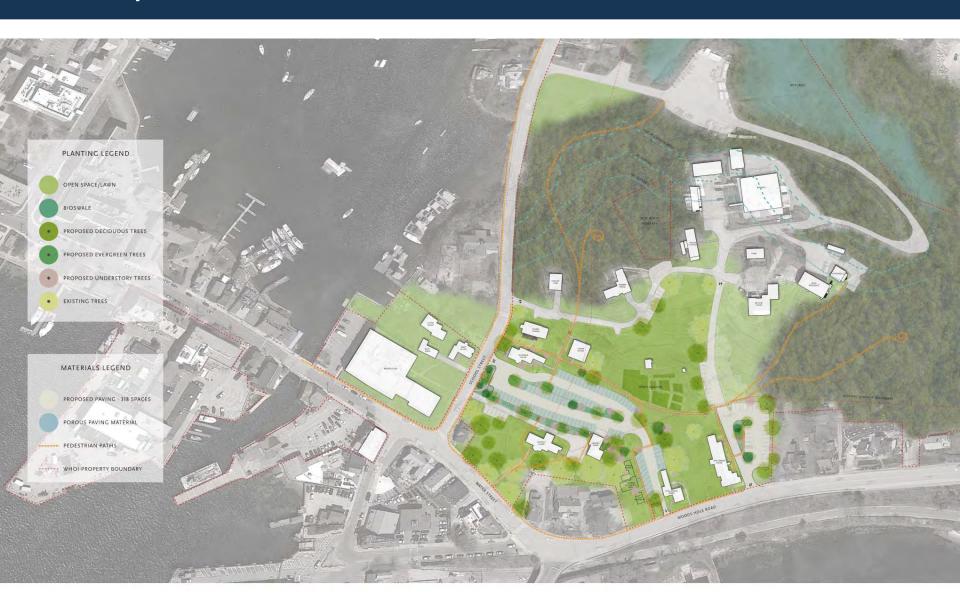

## Proposed Plan

# Proposed Plan (enlarged)

#### **OBJECTIVES**

- Improve safety, improve circulation, create better access to parking, and reduce WHOI traffic on Water St.
- Add parking in the Village to reduce the need for parking on the Main Dock (318 total)
- 3. Improve signage on the Village Campus to support improved wayfinding, safety, and traffic patterns