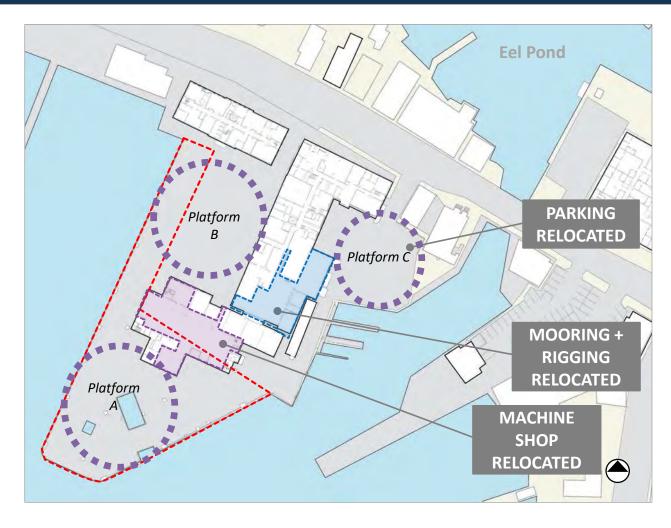

#### **OBJECTIVES**

- 1. Enable replacement of the Main Dock to continue to support ships and research initiatives
- 2. Relocate Mooring +
  Rigging and Machine
  Shop from Main Dock
- 3. Relocate parking