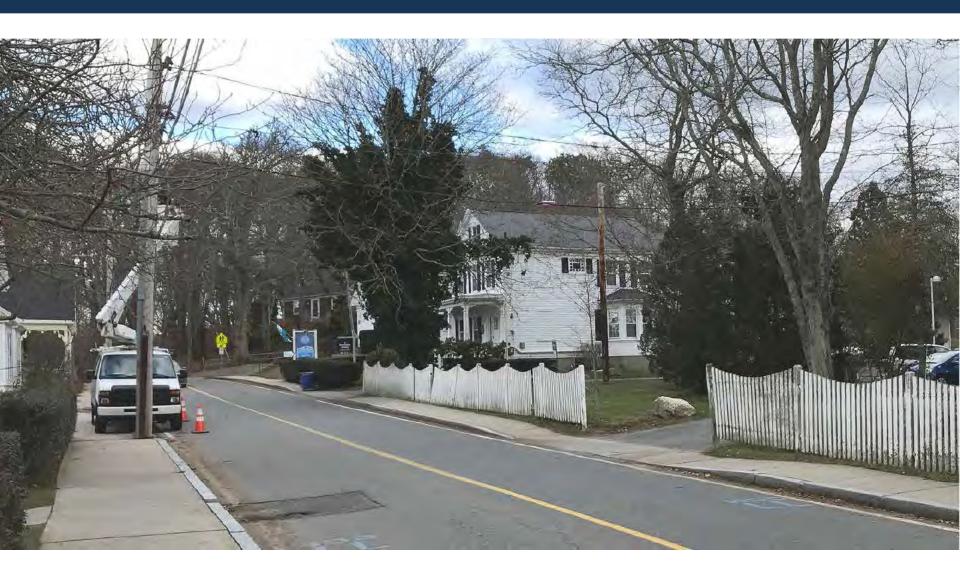

**

- Improve safety, improve circulation, create better access to parking, and reduce WHOI traffic on Water St.
- Add parking in the Village to reduce the need for parking on the Main Dock (318 total)
- 3. Improve signage on the Village Campus to support improved wayfinding, safety, and traffic patterns



### What we heard at Community Meeting



- Preservation of open space
- Legacy of shared use
- Significant open space in Woods Hole
- Opportunities to improve pedestrian systems
- Limit impact of lighting systems
- Remove campus drive element
- Leverage other modes of transportation

## Proposed Plan



# Proposed Plan (enlarged)



## Proposed Plan- Overlay existing



## Proposed Plan- Overlay existing (enlarged)



## Sustainable Strategies



# **Existing Conditions- School St.**



# Proposed- School St.



## **Proposed Signage**



## **Proposed Landscapes**