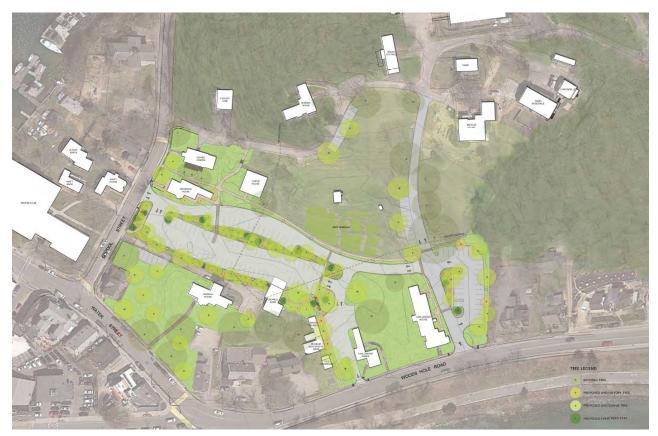

ocean is at the center of what we do and where we are..."

#### **OBJECTIVES**

- 1. Enable replacement of the Main Dock to continue to support ships and research initiatives
- 2. Relocate Mooring +
  Rigging and Machine
  Shop from Main Dock
- 3. Relocate parking

### 2. Quissett Campus



#### **OBJECTIVES**

- Relocate Mooring +
   Rigging and Machine
   Shop from Main Dock
- 2. Evaluate 50-75 year land-use strategies for the Quissett Campus

Woods Hole Oceanographic Institution

# 3. Village Campus



## **Existing Parking & Transportation**



# **Existing Conditions: Parking**











Woods Hole Oceanographic Institution

## **Existing Conditions**



## **Existing Conditions: Landscapes**











Woods Hole Oceanographic Institution

#### Proposal to Community- Feb 27, 2018



**Initial Proposed Plan** 

#### **OBJECTIVES**

- Improve safety, improve circulation, create better access to parking, and reduce WHOI traffic on Water St.
- Add parking in the Village to reduce the need for parking on the Main Dock (318 total)
- 3. Improve signage on the Village Campus to support improved wayfinding, safety, and traffic patterns



### What we heard at Community Meeting



- Preservation of open space
- Legacy of shared use
- Significant open space in Woods Hole
- Opportunities to improve pedestrian systems
- Limit impact of lighting systems
- Remove campus drive element
- Leverage other modes of transportation

## Proposed Plan



# Proposed Plan (enlarged)



## Proposed Plan- Overlay existing



## Proposed Plan- Overlay existing (enlarged)



## Sustainable Strate