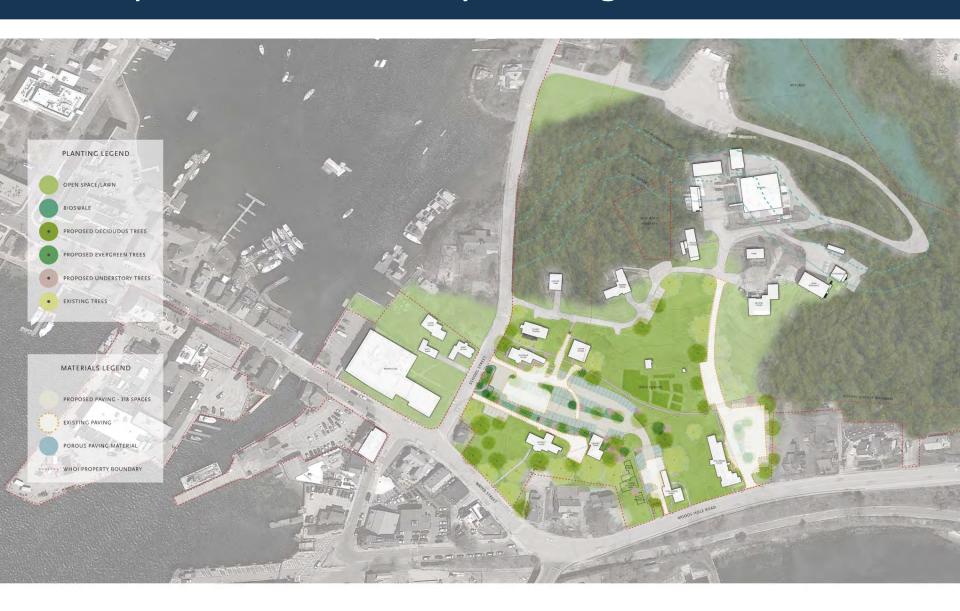

## **Proposed Landscapes**

## **Existing Conditions: Landscapes**

Woods Hole Oceanographic Institution