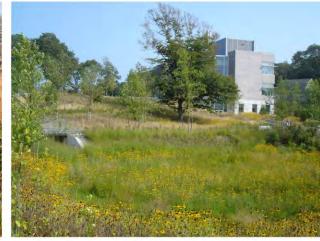

WHOI traffic on Water St.
- Add parking in the Village to reduce the need for parking on the Main Dock (318 total)
- 3. Improve signage on the Village Campus to support improved wayfinding, safety, and traffic patterns



### What we heard at Community Meeting



- Preservation of open space
- Legacy of shared use
- Significant open space in Woods Hole
- Opportunities to improve pedestrian systems
- Limit impact of lighting systems
- Remove campus drive element
- Leverage other modes of transportation

## Proposed Plan



# Proposed Plan (enlarged)



## Proposed Plan- Overlay existing



## Proposed Plan- Overlay existing (enlarged)



## Sustainable Strategies



# **Existing Conditions- School St.**



# Proposed- School St.



## **Proposed Signage**



## **Proposed Landscapes**