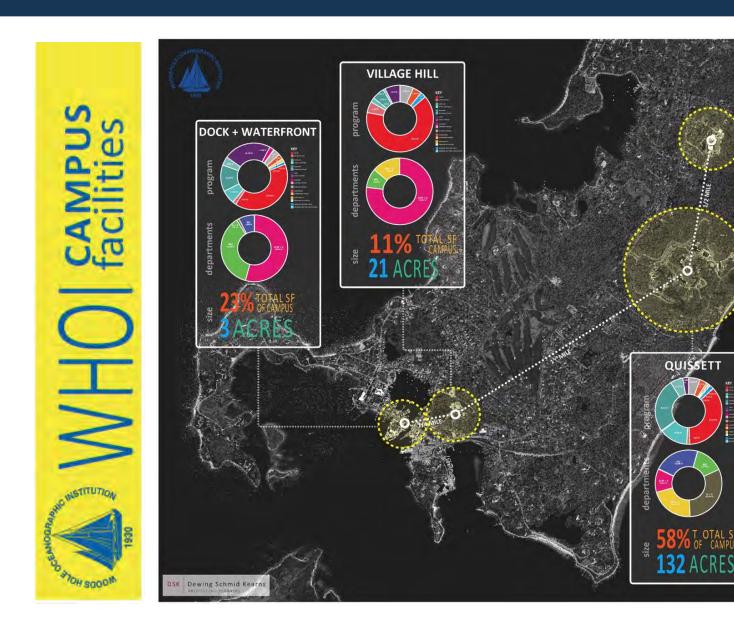

#### WHOI Institutional Identity

## 1 institution 2 campuses 5 districts



#### **WHOI** Facilities



QUISSETT NORTH

### SFA Tier 1 Planning Drivers

The goal of the SFA is to determine what we need and will need to move WHOI into the future.

1 Waterfront

Quissett Campus

3 Village Campus

#### 1. Waterfront



"The ocean is at the center of what we do and where we are..."

#### **OBJECTIVES**

- 1. Enable replacement of the Main Dock to continue to support ships and research initiatives
- 2. Relocate Mooring +
  Rigging and Machine
  Shop from Main Dock
- 3. Relocate parking

### 2. Quissett Campus



#### **OBJECTIVES**

- Relocate Mooring +
   Rigging and Machine
   Shop from Main Dock
- 2. Evaluate 50-75 year land-use strategies for the Quissett Campus

Woods Hole Oceanographic Institution

# 3. Village Campus



## **Existing Parking & Transportation**



# **Existing Conditions: