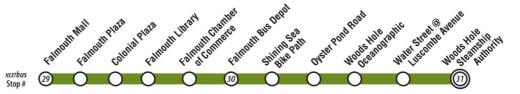

# **WHOOSH Trolley** Woods Hole - Falmouth

## June 25 through September 5, 2016 **RUNS 7 DAYS A WEEK**

 The WHOOSH Trolley runs between Falmouth Mall and Woods Hole along Route 28 and Woods Hole

Road 7 days a week through Labor Day.

- The WHOOSH Trolley stop in Woods Hole is located at the circle in front of the ferry terminal.
- The WHOOSH Trolley runs to the Steamship Authority docks in Woods Hole for ferry service to
- Martha's Vineyard. Free to and from the Sealine at Falmouth Mall (ask driver for free transfer).